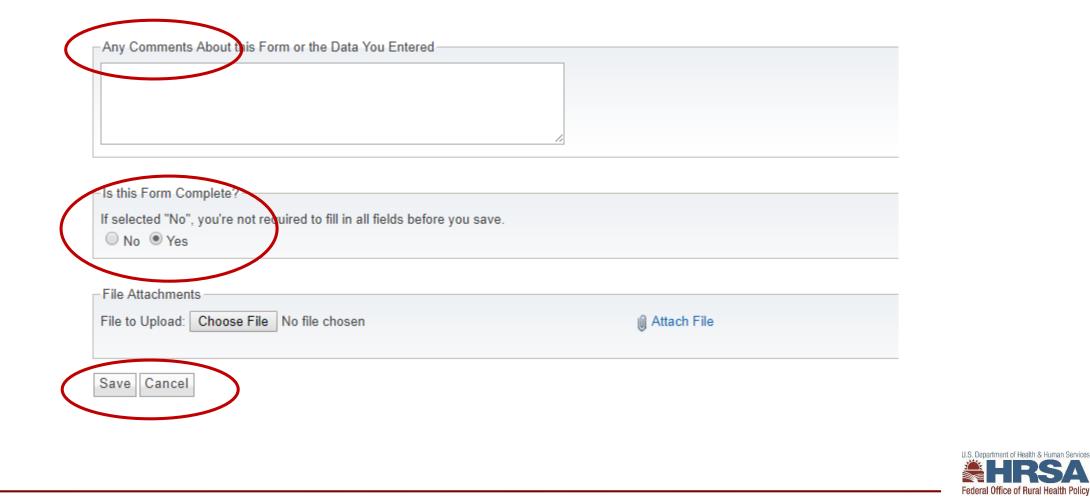

### **PIMS Reporting Process**

- 1. Log in to EHB, go to performance reports, and open PIMS
- 2. Select the applicable activities for your state's Flex program
- 3. Record individual CAH participation and improvement in each selected activity category
- 4. Record your program spending in each activity category
- 5. Save each page and mark complete
- 6. Validate and submit your data
- 7. Your project officer will review your PIMS data and may ask for clarification or corrections