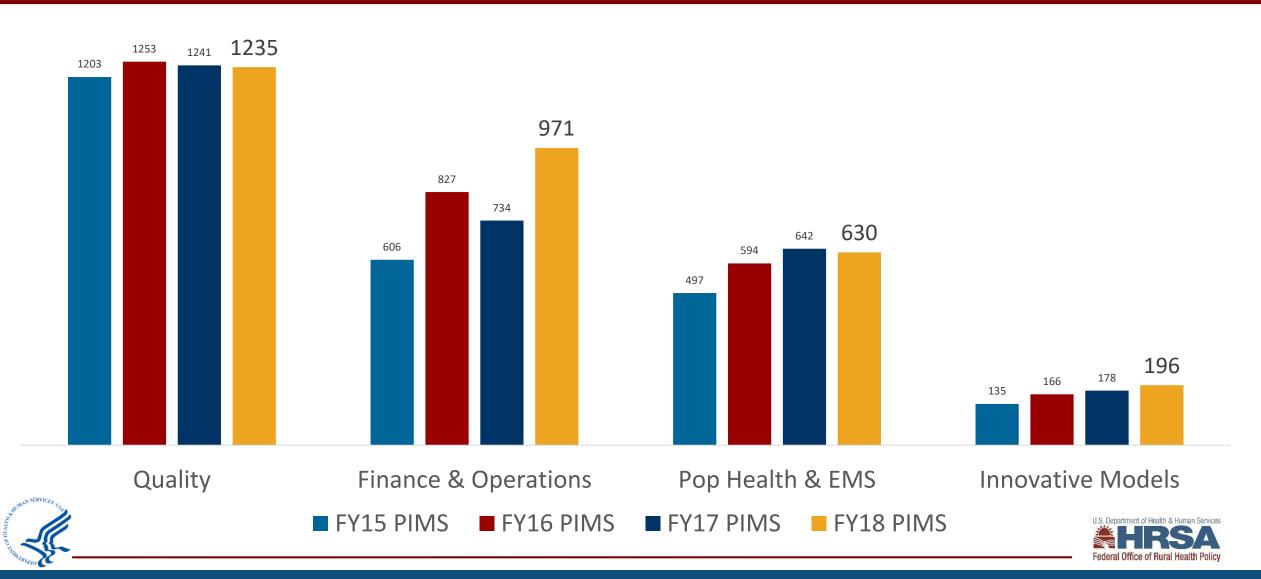

### Number of Critical Access Hospitals (CAHs) Participating in each Flex Program Area