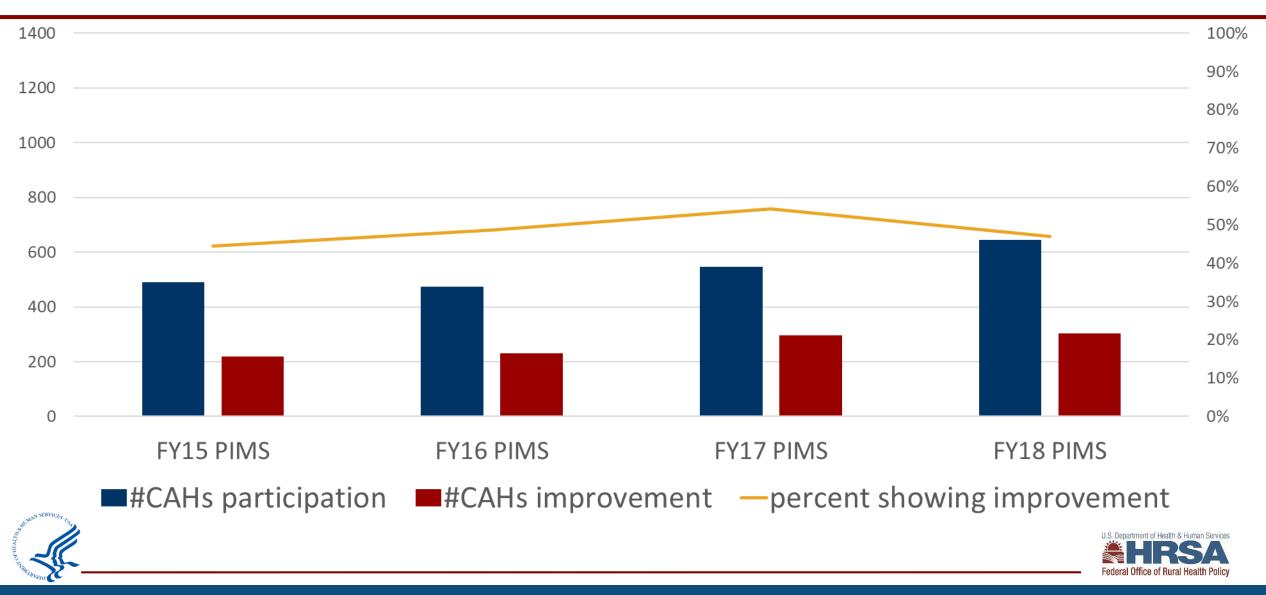

baselines, track trends and improvement, identify best practices.
- Inform TASC and Rural Quality Improvement Technical Assistance's (RQITA) Tool and TA resource development strategies for not only MBQIP but other parts of Flex
- Provides more context for the Flex Monitoring Team's (FMT) evaluations and in-depth analyses.
- Informs the Department of Health and Human Services (HHS) Leaders and Congress of the 'Impact' Flex is having and what *opportunities* still exist for improvement.





#### **FY 2018 PIMS Results**

And 4 year trends





#### Number of States Working in Each Flex Program Area FY 2018



### Number of Critical Access Hospitals (CAHs) Participating in each Flex Program Area



#### **Core Measures Quality Improvement**



# **Additional Measures Quality Improvement**



#### **In-Depth Financial Assessments**



#### **Community Health Needs Assessments**



# Number of Emergency Medical Services (EMS) Entities Participating in Flex EMS



#### **FY 2019 PIMS Data Collection**





# How do you find PIMS?

- Access through Electronic Handbook (EHB)
  - Video on how to <u>access performance reports</u>
- Open September 1 October 30

| ñ | Tasks  | Organizations | опашь | Free Clinics                                       | FQHC-LALs | Resources                       |                 |
|---|--------|---------------|-------|----------------------------------------------------|-----------|---------------------------------|-----------------|
|   |        |               |       | issions<br>on Financial Repo                       |           | Requests