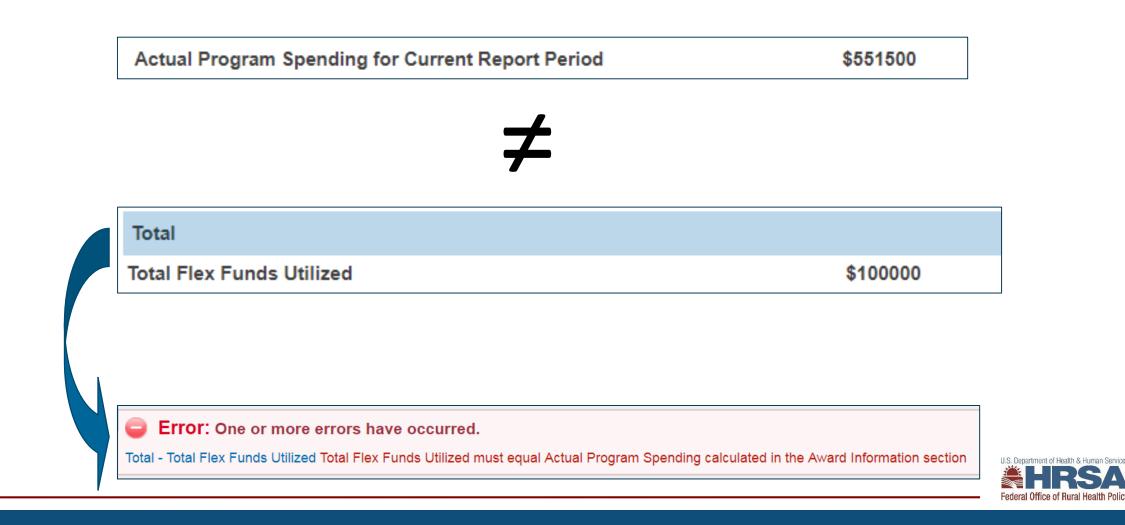

### **PIMS Reporting Process**

- 1. Log in to EHB, go to performance reports, and open PIMS
- 2. Select the applicable activities for your state's Flex program
- 3. Record individual CAH participation and improvement in each selected activity category
- 4. Record your program spending in each activity category
- 5. Save each page and mark complete
- 6. Validate and submit your data
- 7. Your project officer will review your PIMS data and may ask for clarification or corrections