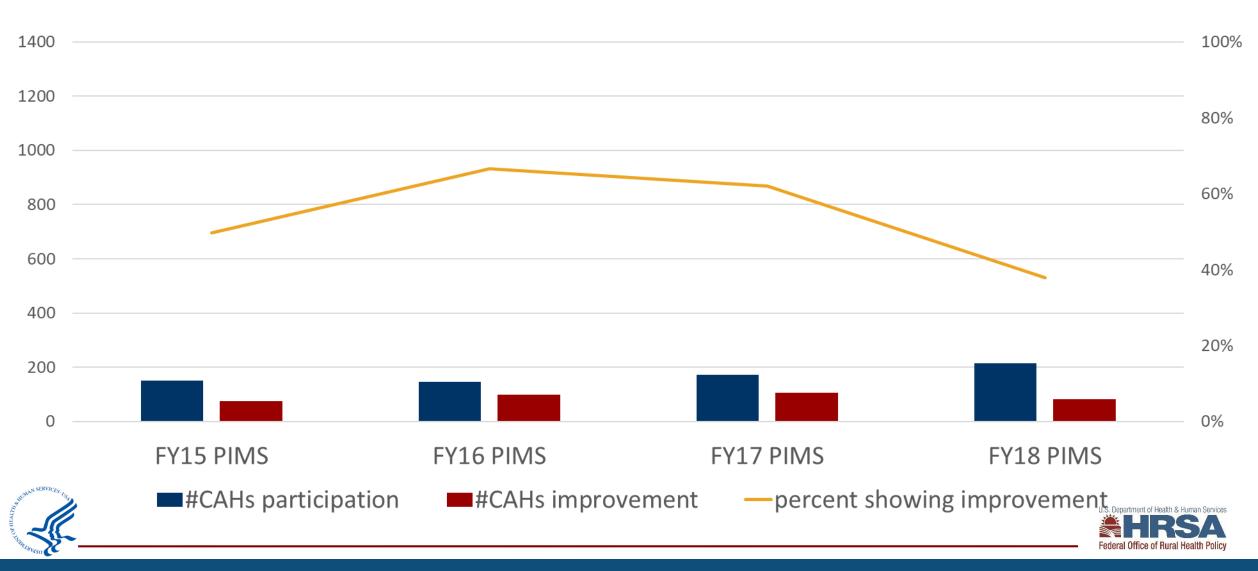

Quality Improvement Technical Assistance's (RQITA) Tool and TA resource development strategies for not only MBQIP but other parts of Flex
- Provides more context for the Flex Monitoring Team's (FMT) evaluations and in-depth analyses.
- Informs the Department of Health and Human Services (HHS) Leaders and Congress of the 'Impact' Flex is having and what *opportunities* still exist for improvement.





#### **FY 2018 PIMS Results**

And 4 year trends





#### Number of States Working in Each Flex Program Area FY 2018



### Number of Critical Access Hospitals (CAHs) Participating in each Flex Program Area



#### **Core Measures Quality Improvement**



# **Additional Measures Quality Improvement**



#### **In-Depth Financial Assessments**



#### **Community Health Needs Assessments**



# Number of Emergency Medical Services (EMS) Entities Participating in Flex EMS



#### **FY 2019 PIMS Data Collection**





# How do you find PIMS?

- Access through Electronic Handbook (EHB)
  - Video on how to <u>access performance reports</u>
- Open September 1 October 30

| ñ | Tasks  | Organizations | опашь | Free Clinics                                       | FQHC-LALs | Resources                       |                 |
|---|--------|---------------|-------|----------------------------------------------------|-----------|---------------------------------|-----------------|
|   |        |               |       | issions<br>on Financial Repo                       |           | Requests                        | Prior Approval  |
| ٧ | Velcom | ne, Asdrubal  |       | on Progress