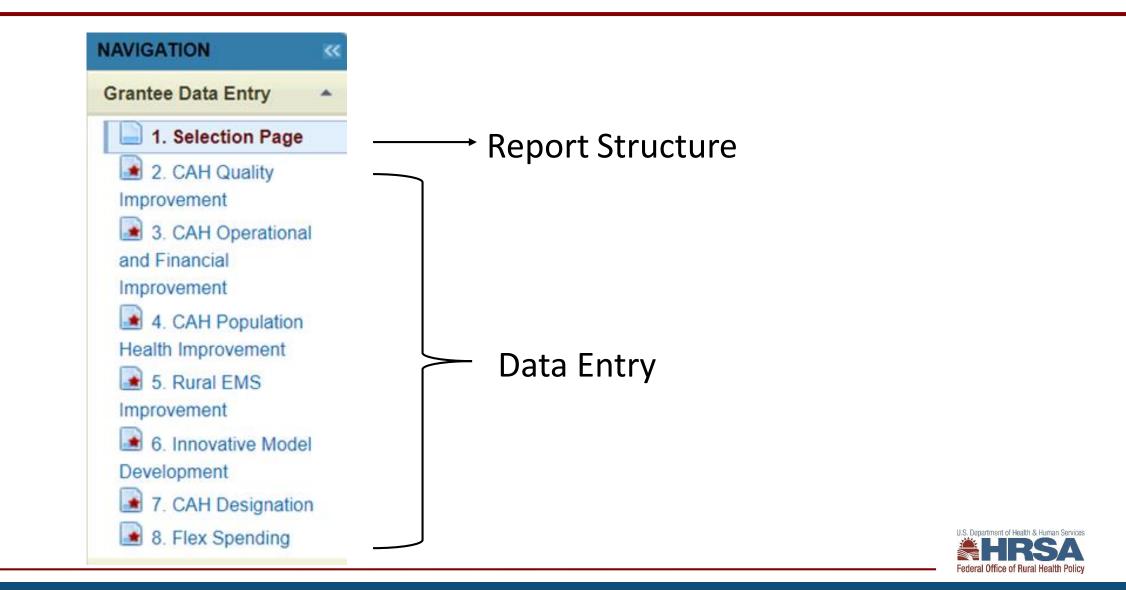

|                                                                                                                                                                                                                                                                                   |                                                                                    |

### **PIMS Navigation**



#### First check your CAH list

#### **Quality Improvement**

#### Core MBQIP Metrics

#### 1.01 Core Patient Safety Quality Improvement: OP-27

Please indicate which CAHs participated and improved in the Core MBQIP Domain 1 Patient Safety activities for HCP (aka OP-27) during the budget period. Select all that apply.

| CAH Name                                                    | Historical<br>Participation