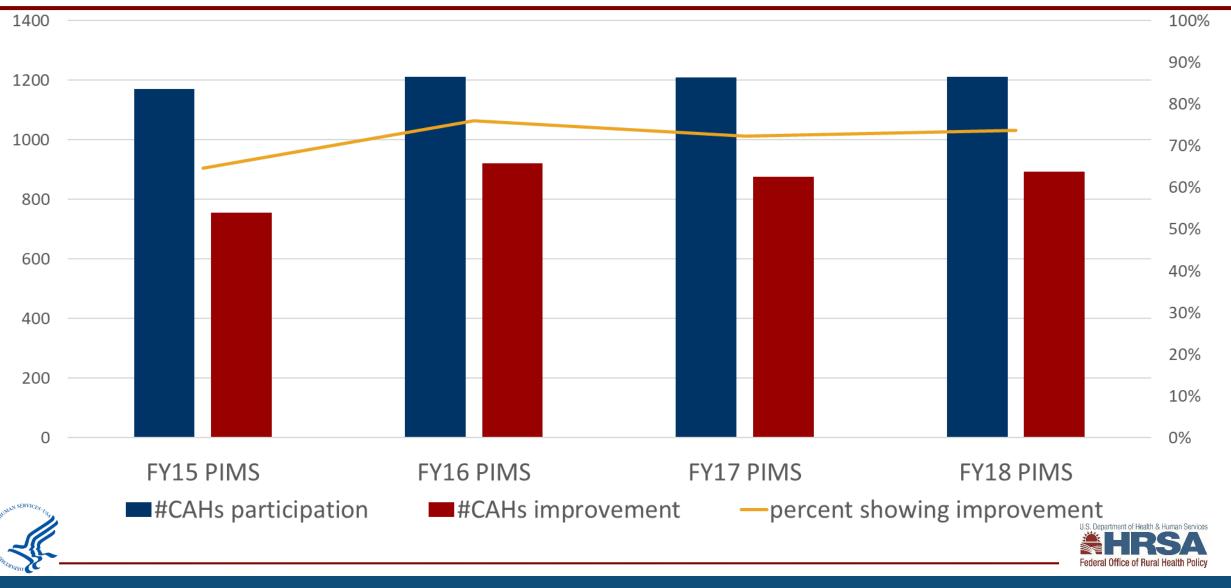

ight © HRSA. All R

- Allow FORHP identify future baselines, track trends and improvement, identify best practices.
- Inform TASC and Rural Quality Improvement Technical Assistance's (RQITA) Tool and TA resource development strategies for not only MBQIP but other parts of Flex
- Provides more context for the Flex Monitoring Team's (FMT) evaluations and in-depth analyses.
- Informs the Department of Health and Human Services (HHS) Leaders and Congress of the 'Impact' Flex is having and what *opportunities* still exist for improvement.





#### **FY 2018 PIMS Results**

And 4 year trends





#### Number of States Working in Each Flex Program Area FY 2018



### Number of Critical Access Hospitals (CAHs) Participating in each Flex Program Area



#### **Core Measures Quality Improvement**



# **Additional Measures Quality Improvement**



#### **In-Depth Financial Assessments**



#### **Community Health Needs Assessments**



# Number of Emergency Medical Services (EMS) Entities Participating in Flex EMS



#### **FY 2019 PIMS Data Collection**





# How do you find PIMS?

- Access through Electronic Handbook (EHB)
  - Video on how to <u>access performance reports</u>
- Open September 1 October 30

| ñ | Tasks  | Organizations | опашь | Free Clinics                                       | FQHC-LALs | Resources                       |                 |
|---|--------|---------------|-------|----------------------------------------------------|-----------|---------------------------------|-----------------|
|   |        |               |       | issions<br>on Financial Repo