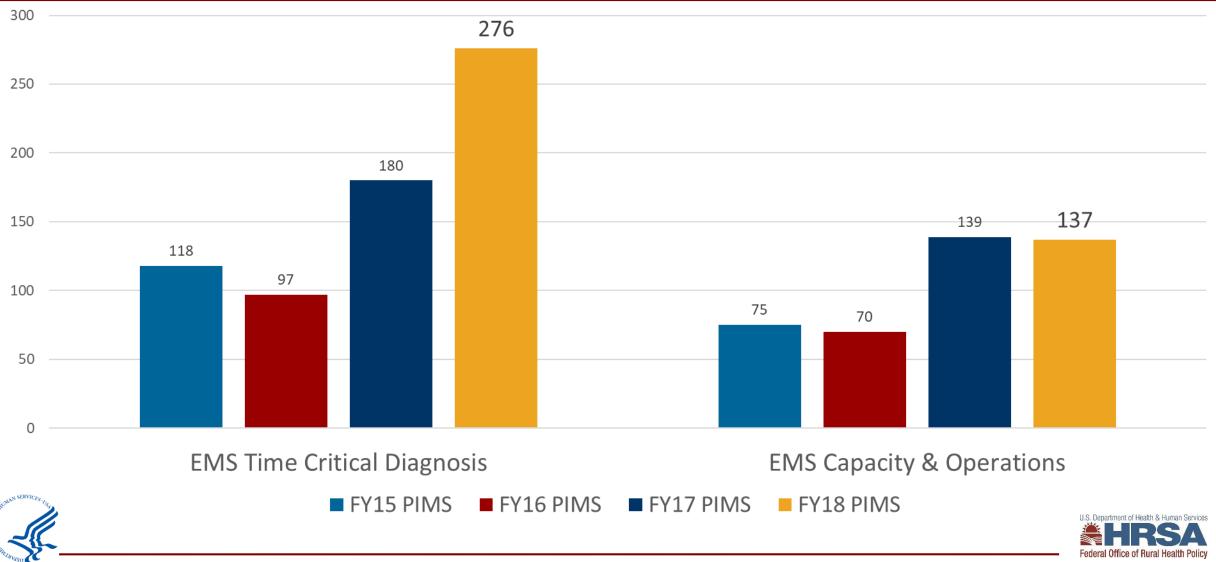

t strategies for not only MBQIP but other parts of Flex
- Provides more context for the Flex Monitoring Team's (FMT) evaluations and in-depth analyses.
- Informs the Department of Health and Human Services (HHS) Leaders and Congress of the 'Impact' Flex is having and what *opportunities* still exist for improvement.





#### **FY 2018 PIMS Results**

And 4 year trends





#### Number of States Working in Each Flex Program Area FY 2018



### Number of Critical Access Hospitals (CAHs) Participating in each Flex Program Area



#### **Core Measures Quality Improvement**



# **Additional Measures Quality Improvement**



#### **In-Depth Financial Assessments**



#### **Community Health Needs Assessments**



# Number of Emergency Medical Services (EMS) Entities Participating in Flex EMS



#### **FY 2019 PIMS Data Collection**





# How do you find PIMS?

- Access through Electronic Handbook (EHB)
  - Video on how to <u>access performance reports</u>
- Open September 1 October 30

| ñ | Tasks  | Organizations | опашь | Free Clinics                                       | FQHC-LALs | Resources                       |                 |
|---|--------|---------------|-------|----------------------------------------------------|-----------|---------------------------------|-----------------|
|   |        |               |       | issions<br>on Financial Repo                       |           | Requests                        | Prior Approval  |
| ٧ | Velcom | ne, Asdrubal  |       | on Progress Repo                                   |           | ð<br>Request New Prid